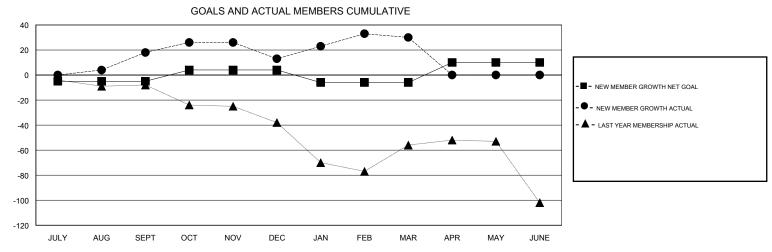

## District 11 A1

Results as of: 3/31/2017

| DROPPED CLUBS: 0  DROPPED MEMBERS |         | 19 CLUBS OF 37 ADDED 1 OR MORE NEW MEMBERS | GENDER DISTRI<br>MALE<br>FEMALE | 1BUTION<br>619 (66.63%)<br>310 (33.37%) |     |
|-----------------------------------|---------|--------------------------------------------|---------------------------------|-----------------------------------------|-----|
| DECEASED                          | 13      | CLICK HERE FOR CUMULATIVE                  | TOTAL FAMILY UNIT MEMBERS       |                                         | 172 |
| CLUB CANCELLED OTHER              | 0<br>48 | MEMBERSHIP DATA                            | FAMILY MEMBERS PAYING HALF DUES |                                         | 91  |
| TOTAL                             | 61      |                                            |                                 |                                         |     |