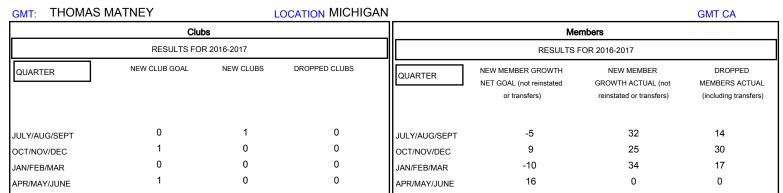

## District 11 A1

Results as of: 3/31/2017

| DROPPED CLUBS: 0  DROPPED MEMBERS |         | 19 CLUBS OF 37 ADDED 1 OR MORE NEW MEMBERS | GENDER DISTRI<br>MALE<br>FEMALE | 1BUTION<br>619 (66.63%)<br>310 (33.37%) |     |
|-----------------------------------|---------|--------------------------------------------|---------------------------------|-----------------------------------------|-----|
| DECEASED                          | 13      | CLICK HERE FOR CUMULATIVE                  | TOTAL FAMILY UNIT MEMBERS       |                                         | 172 |
| CLUB CANCELLED OTHER              | 0<br>48 | MEMBERSHIP DATA                            | FAMILY MEMBERS PAYING HALF DUES |                                         | 91  |
| TOTAL                             | 61      |                                            |                                 |                                         |     |